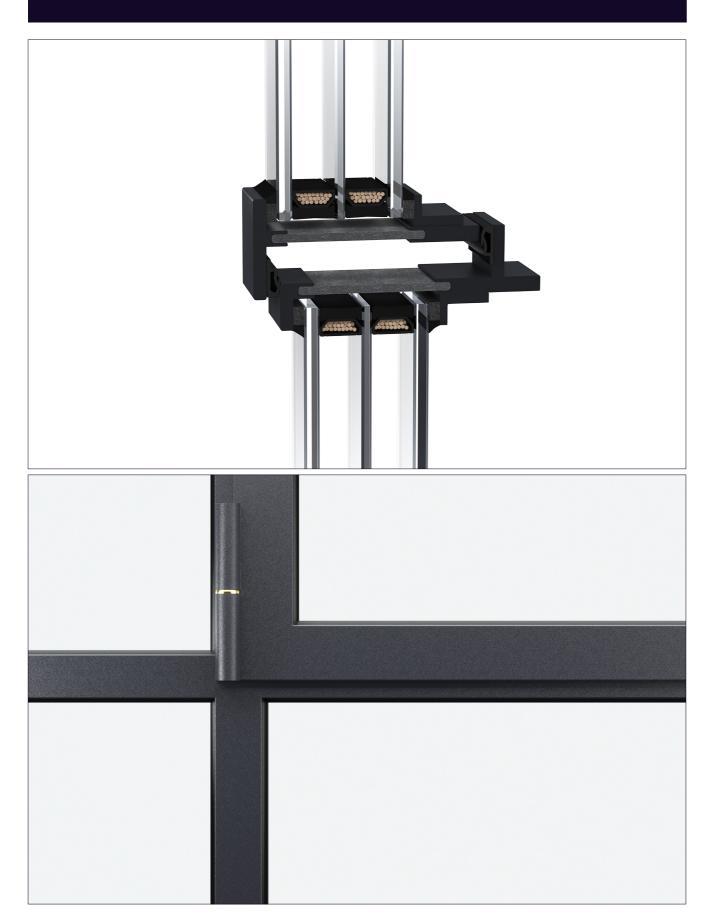

## MHB SL30-ISO®-PLUS Profile system

30 mm / 1 3/16" width | 100+ Years Service Life Prediction | Solid steel profiles

## **Overview**

Our SL30-ISO®-PLUS profiles allow for triple glazing, providing even better insulation and added strength. These thermally broken profiles have all the advantages of our solid steel SL30-ISO® profiles - they are ultra-slim at 1 3/16", have the same exceptional durability, and offer unrivaled design freedom - but are extra deep.

- Patented profile system with unique 30 mm / 1 3/16" sightlines, providing unrivaled design freedom.
- MHB is the exclusive developer and manufacturer of all its steel profile systems, allowing for optimal adaptability and quality control.
- Outstanding thermal insulation certified according to European NEN-EN ISO standards and American NFRC standards
- Extreme durability with a predicted service life of over 100 years.
- Customizable true divided or simulated divided glass partitioning and glass stops.
- Create harmony with identical detailing for all configurations in your project.
- Available in any RAL color or actual precious metals such as bronze for a unique and durable finish.