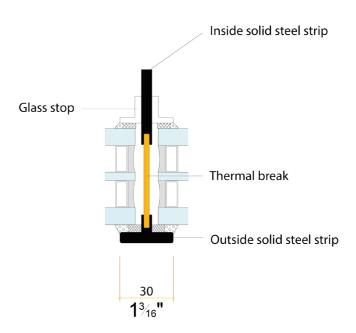

## MHB SL30-ISO®-PLUS Profile system

30 mm / 1 3/16" width | 100+ Years Service Life Prediction | Solid steel profiles

## **Overview**

Our SL30-ISO®-PLUS profiles allow for triple glazing, providing even better insulation and added strength. These thermally broken profiles have all the advantages of our solid steel SL30-ISO® profiles - they are ultra-slim at 1 3/16", have the same exceptional durability, and offer unrivaled design freedom - but are extra deep.

- Patented profile system with unique 30 mm / 1 3/16" sightlines, providing unrivaled design freedom.
- MHB is the exclusive developer and manufacturer of all its steel profile systems, allowing for optimal adaptability and quality control.
- Outstanding thermal insulation certified according to European NEN-EN ISO standards and American NFRC standards
- Extreme durability with a predicted service life of over 100 years.
- Customizable true divided or simulated divided glass partitioning and glass stops.
- Create harmony with identical detailing for all configurations in your project.
- Available in any RAL color or actual precious metals such as bronze for a unique and durable finish.